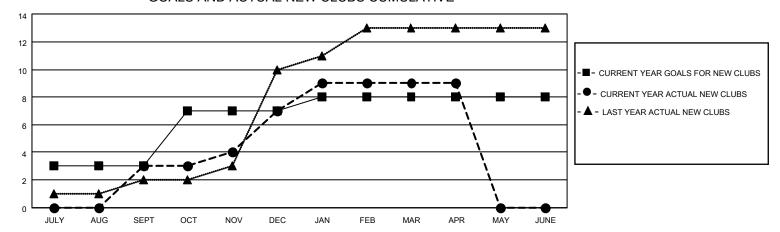

### District 315A3

| Clubs                 |               |           |               | Members               |                        |                         |                                                    |
|-----------------------|---------------|-----------|---------------|-----------------------|------------------------|-------------------------|----------------------------------------------------|
| RESULTS FOR 2021-2022 |               |           |               | RESULTS FOR 2021-2022 |                        |                         |                                                    |
| QUARTER               | NEW CLUB GOAL | NEW CLUBS | DROPPED CLUBS | QUARTER MEME          | BER GROWTH NET<br>GOAL | MEMBER GROWTH<br>ACTUAL | DROPPED<br>MEMBERS ACTUAL<br>(including transfers) |
| JULY/AUG/SEPT         | 3             | 3         | 3             | JULY/AUG/SEPT         | 100                    | 222                     | 92                                                 |
| OCT/NOV/DEC           | 4             | 4         | 9             | OCT/NOV/DEC           | 25                     | 155                     | 252                                                |
| JAN/FEB/MAR           | 1             | 2         | 1             | JAN/FEB/MAR           | 50                     | 86                      | 34                                                 |
| APR/MAY/JUNE          | 0             | 0         | 0             | APR/MAY/JUNE          | 10                     | 3                       | 3                                                  |

### GOALS AND ACTUAL NEW CLUBS CUMULATIVE