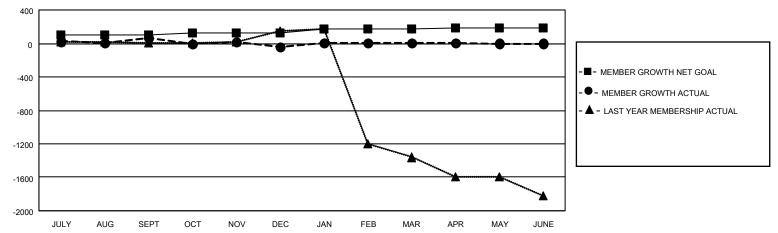

### District 315A3

| Clubs                 |               |           |               | Members               |                        |                         |                                                    |
|-----------------------|---------------|-----------|---------------|-----------------------|------------------------|-------------------------|----------------------------------------------------|
| RESULTS FOR 2021-2022 |               |           |               | RESULTS FOR 2021-2022 |                        |                         |                                                    |
| QUARTER               | NEW CLUB GOAL | NEW CLUBS | DROPPED CLUBS | QUARTER MEME          | BER GROWTH NET<br>GOAL | MEMBER GROWTH<br>ACTUAL | DROPPED<br>MEMBERS ACTUAL<br>(including transfers) |
| JULY/AUG/SEPT         | 3             | 3         | 3             | JULY/AUG/SEPT         | 100                    | 222                     | 92                                                 |
| OCT/NOV/DEC           | 4             | 4         | 9             | OCT/NOV/DEC           | 25                     | 155                     | 252                                                |
| JAN/FEB/MAR           | 1             | 2         | 1             | JAN/FEB/MAR           | 50                     | 86                      | 34                                                 |
| APR/MAY/JUNE          | 0             | 0         | 0             | APR/MAY/JUNE          | 10                     | 3                       | 3                                                  |

#### GOALS AND ACTUAL MEMBERS CUMULATIVE

| DROPPED CLUBS: 13 |     | 29 CLUBS OF 58 ADDED 1 OR<br>MORE NEW MEMBERS | GENDER DISTRIBUTION                 |              |  |
|-------------------|-----|-----------------------------------------------|-------------------------------------|--------------|--|
|                   |     | MORE NEW MEMBERS                              | MALE                                | 980 (77.04%) |  |
|                   |     |                                               | FEMALE                              | 292 (22.96%) |  |
| DROPPED MEMBERS   |     | NON BINARY                                    |                                     | 0 (0.00%)    |  |
|                   |     |                                               | PREFER NOT TO ANSWER                | 0 (0.00%)    |  |
| DECEASED          | 2   |                                               |                                     |              |  |
| CLUB CANCELLED    | 294 | CLICK HERE FOR CUMULATIVE                     | TOTAL FAMILY UNIT MEMBERS           | 997          |  |
| OTHER             | 85  | MEMBERSHIP DATA                               |                                     |              |  |
| TOTAL             | 381 |                                               | FAMILY MEMBERS PAYING HALF DUES 756 |              |  |
|                   |     |                                               |                                     |              |  |